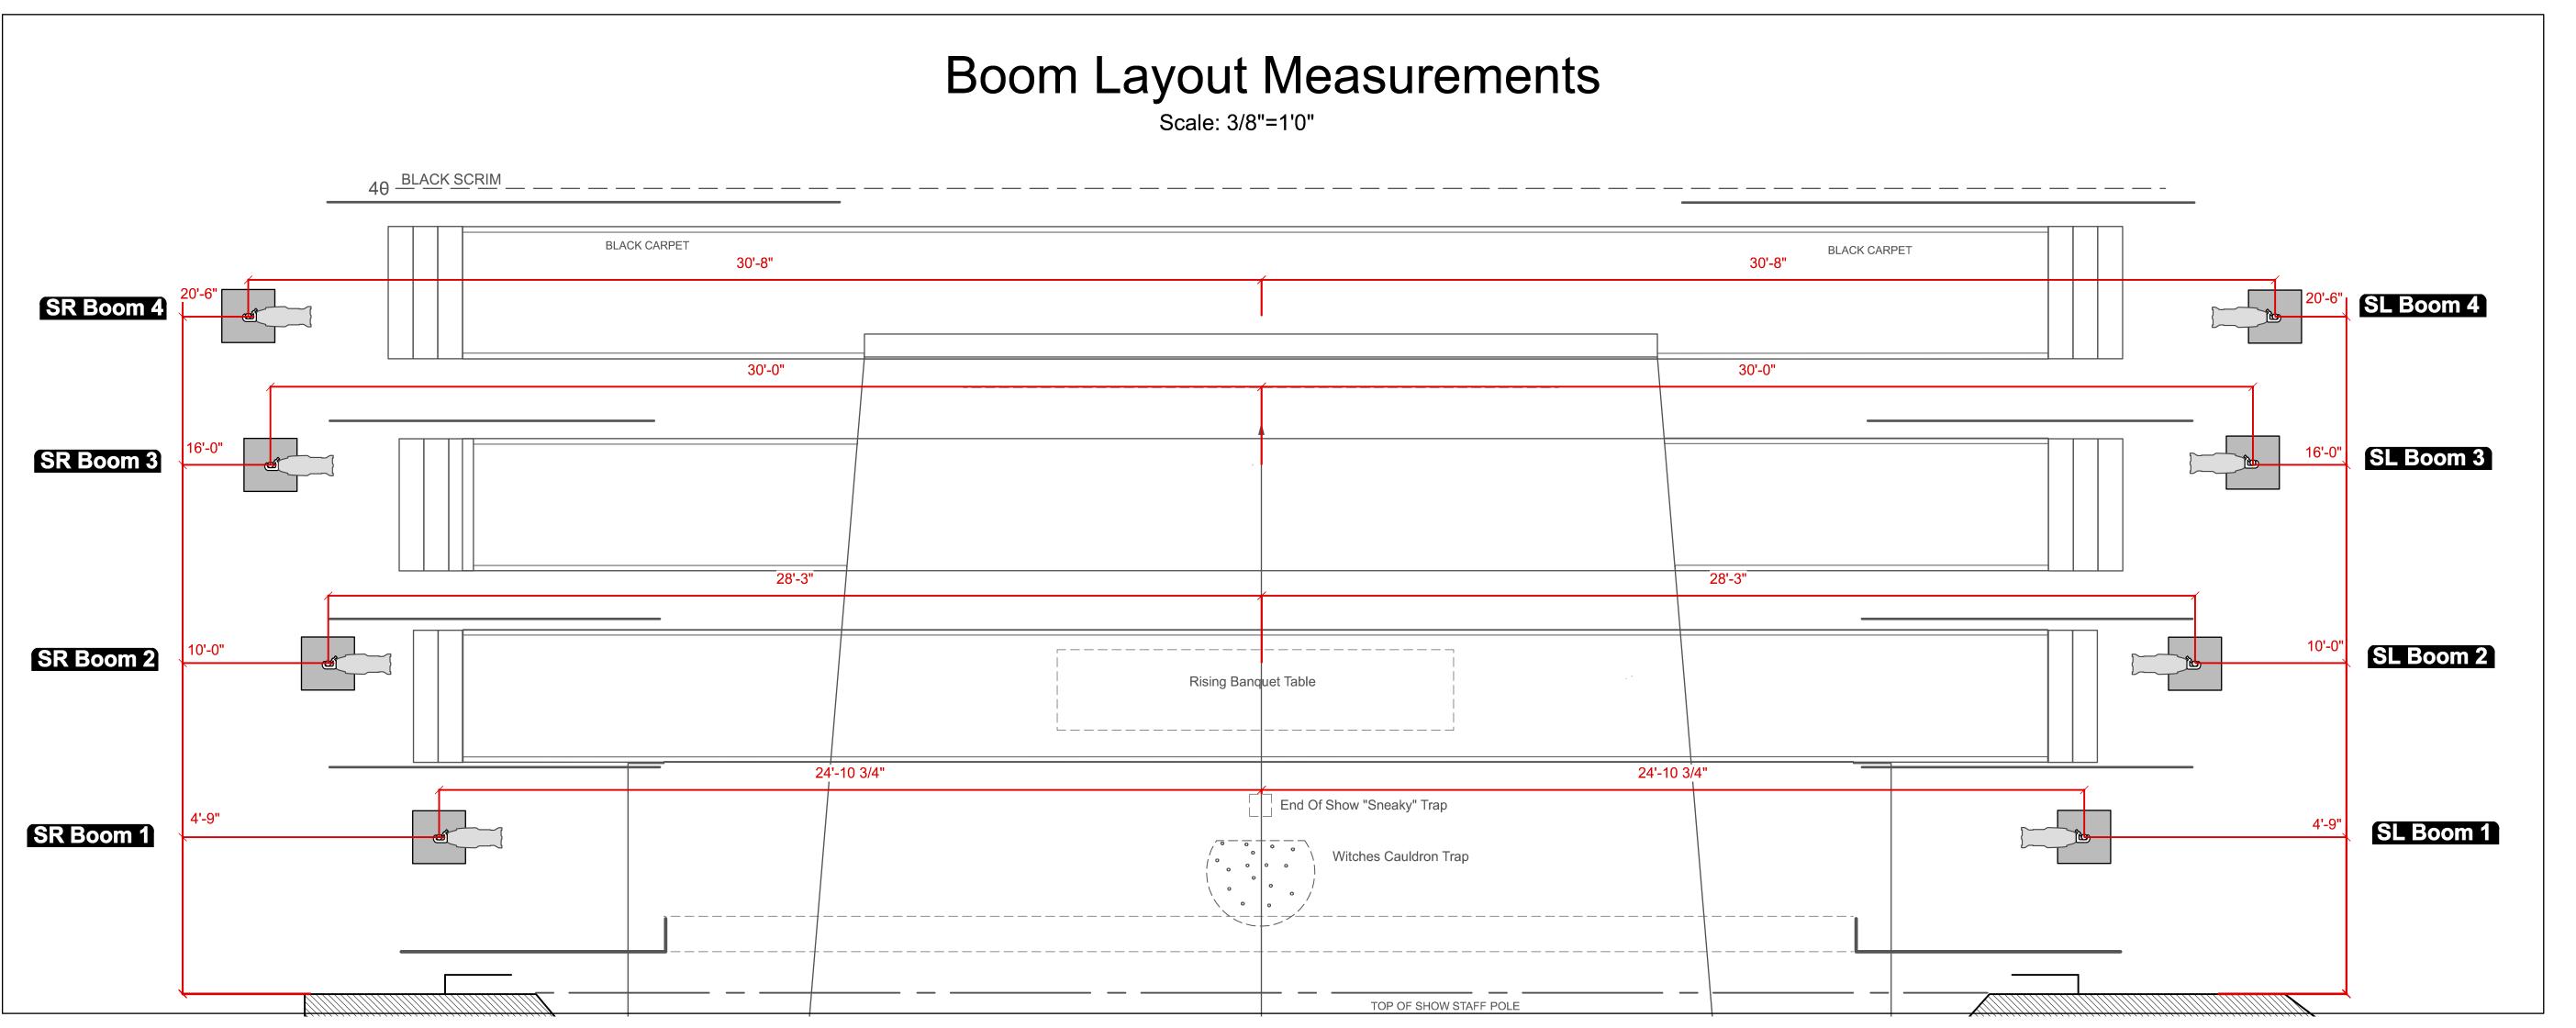

## Channel — Two-fer

-Have ample cuts of R119 for all stages of focus.
-All units receive safety cable, color frame, & c-clamp unless otherwise noted.
-Dimmers assigned by Master Electrican prior to load-in.
-Master Electrician to provide blue light and cue light as needed prior to first tech.
-All color and templates to be dropped dsuring load in.
-Double gels in gel frame with diffusion toward the lamp.
-No substitutions of equipment, color or templates without the designers approval.
-All Instruments on 18" centers unless noted otherwise. Please reference Plate #5.

THIS DRAWING REPRESENTS DESIGN INTENT AND CONCEPT

THE DESIGNER AND ASSISTANT DESIGNER'S ARE RESPONSIBLE FOR THE VISUAL ASPECTS OF THE PRODUCTION ONLY, ALL DRAWINGS RELATE SOLELY TO THE APPEARANCE OF THE DESIGN AND NOT