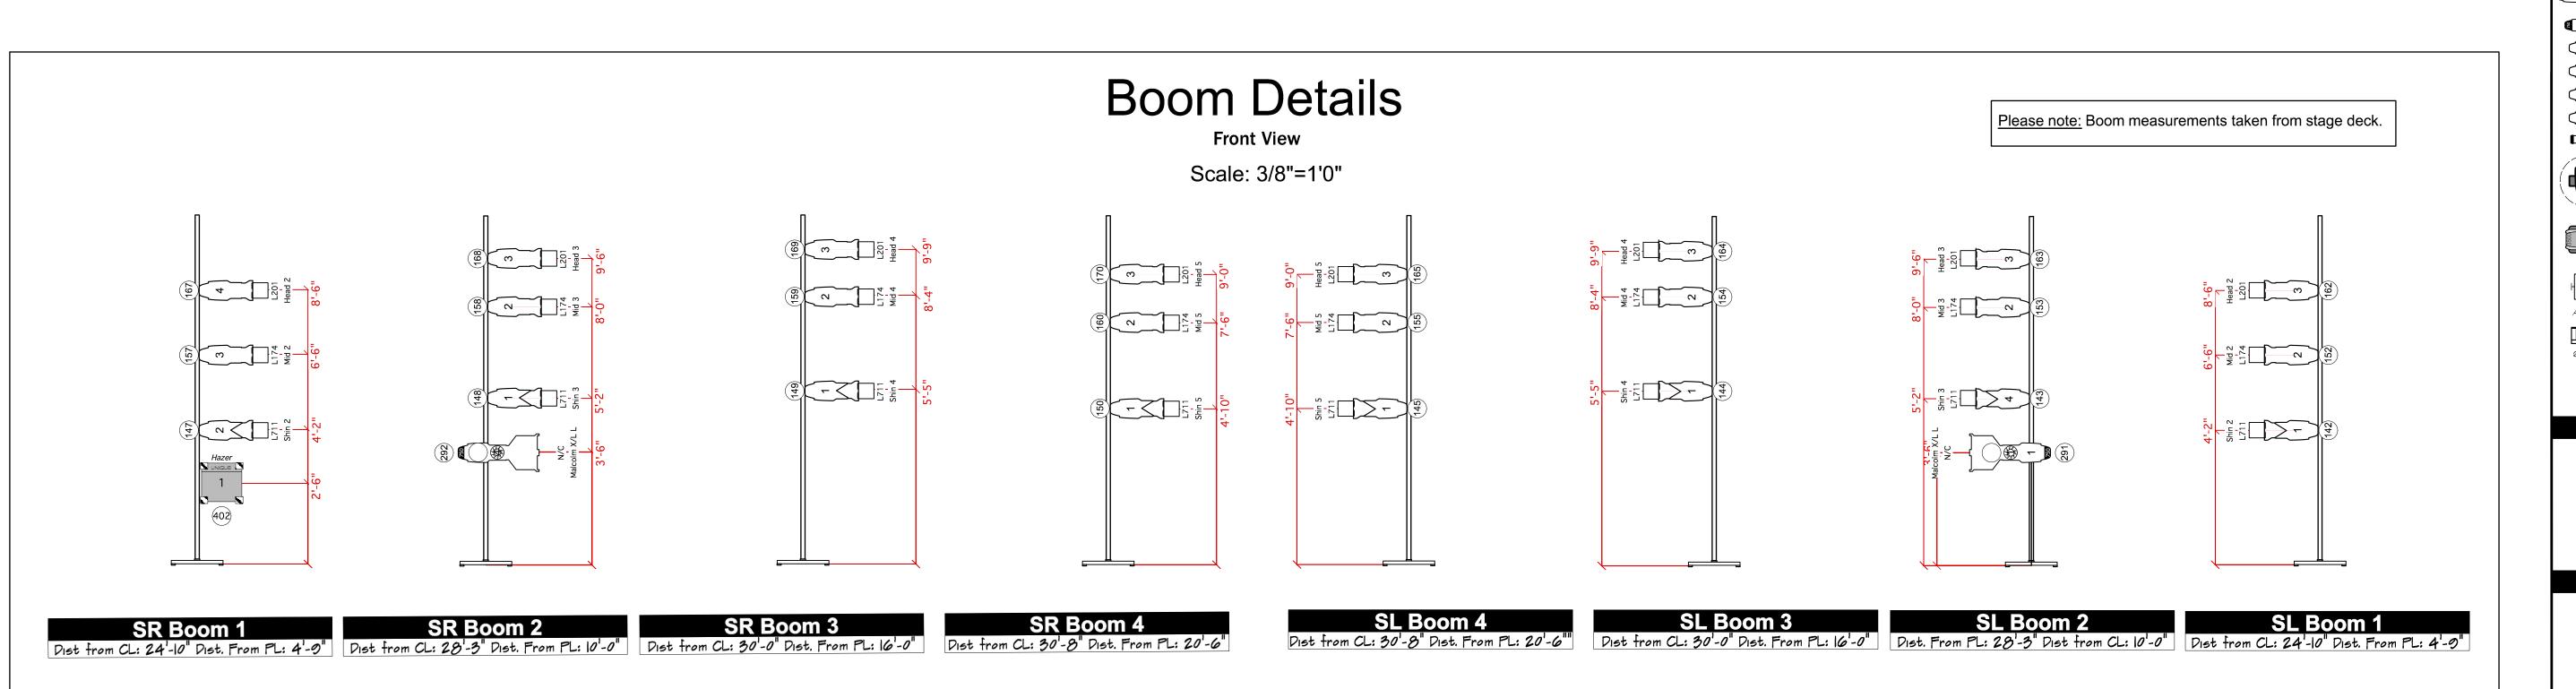

## Channel — Two-fer

-Have ample cuts of R119 for all stages of focus.
-All units receive safety cable, color frame, & c-clamp unless otherwise noted.
-Dimmers assigned by Master Electrican prior to load-in.
-Master Electrician to provide blue light and cue light as needed prior to first tech.
-All color and templates to be dropped dsuring load in.
-Double gels in gel frame with diffusion toward the lamp.
-No substitutions of equipment, color or templates without the designers approval.
-All Instruments on 18" centers unless noted otherwise. Please reference Plate #5.

THIS DRAWING REPRESENTS DESIGN INTENT AND CONCEPT

THE DESIGNER AND ASSISTANT DESIGNER'S ARE RESPONSIBLE FOR THE VISUAL ASPECTS OF THE PRODUCTION ONLY, ALL DRAWINGS RELATE SOLELY TO THE APPEARANCE OF THE DESIGN AND NO