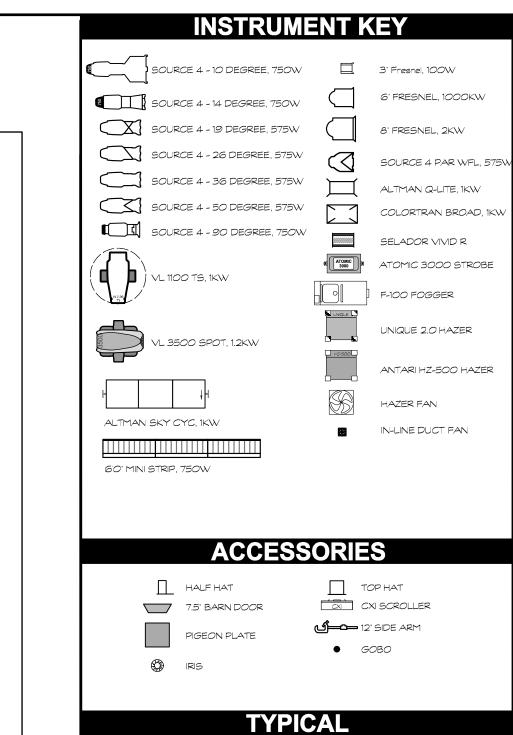

## Channel — Two-fer

-Have ample cuts of R119 for all stages of focus.
-All units receive safety cable, color frame, & c-clamp unless otherwise noted.
-Dimmers assigned by Master Electrican prior to load-in.
-Master Electrician to provide blue light and cue light as needed prior to first tech.
-All color and templates to be dropped dsuring load in.
-Double gels in gel frame with diffusion toward the lamp.
-No substitutions of equipment, color or templates without the designers approval.
-All Instruments on 18" centers unless noted otherwise. Please reference Plate #5.

THIS DRAWING REPRESENTS DESIGN INTENT AND CONCEPT

THE DESIGNER AND ASSISTANT DESIGNER'S ARE RESPONSIBLE FOR THE VISUAL ASPECTS OF THE PRODUCTION ONLY, ALL DRAWINGS RELATE SOLELY TO THE APPEARANCE OF THE DESIGN AND NOT T